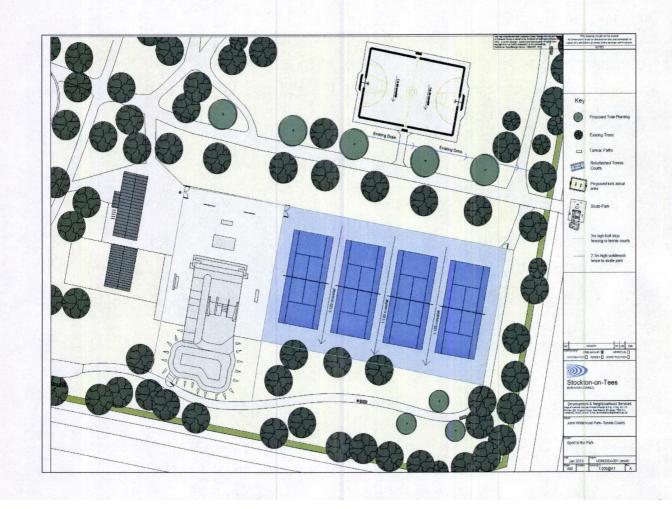

# Examples of Anfield Multi Use Games Area

6. Extract from submitted Design and Access Statement showing proposed master plan of site including MUGA (indicative only).

Master Plan showing proposed refurbishment of S E Corner of JWP