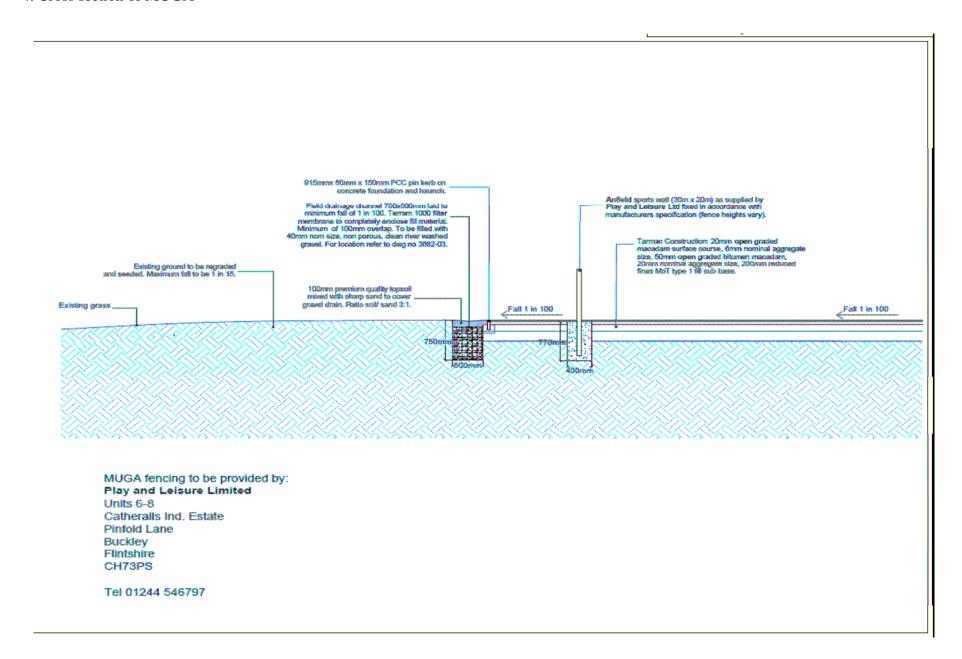

### Appendices for 13/0275/FUL Proposed MUGA at John Whitehead Park

- 1. Location Plan (scale 1;1250)
- 2. Site plan within indicated separation distances (1;1000)
- 3. Indicative layout of proposed MUGA
- 4. Cross section of MUGA
- 5. Illustrated examples of MUGAs
- 6. extract from submitted Design and Access Statement showing master plan of site including MUGA
- 7. Site photos

#### 1. Location Plan



## 2. Site plan within indicated separation distances (1;1000)



### 3. Indicative layout of proposed MUGA



#### 4. Cross section of MUGA



## 5. Illustrated examples of MUGAs

# Examples of Anfield Multi Use Games Area











6. Extract from submitted Design and Access Statement showing proposed master plan of site including MUGA (indicative only).

Master Plan showing proposed refurbishment of S E Corner of JWP



# 7. Site photos

View from North west across to site



View north to south



## View from Melrose Avenue entrance/east