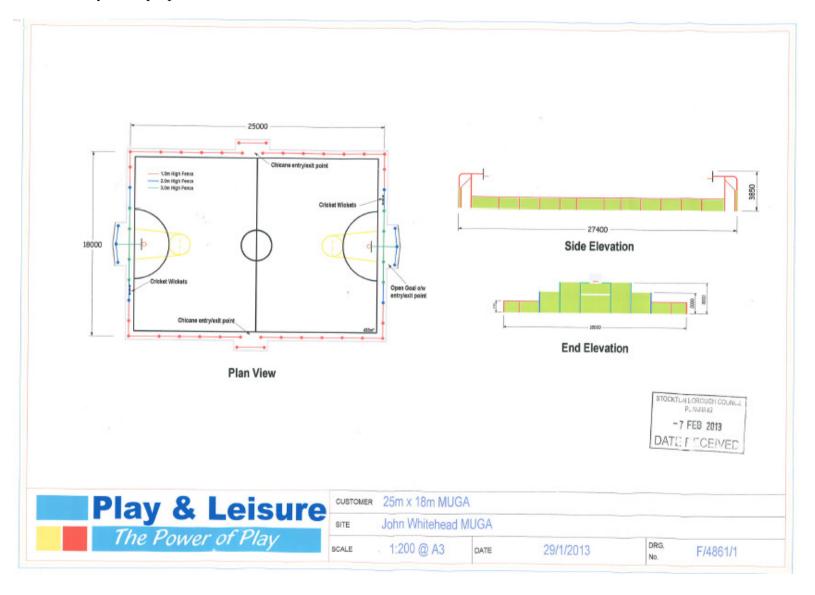

### Appendices for 13/0275/FUL Proposed MUGA at John Whitehead Park

- 1. Location Plan (scale 1;1250)
- 2. Site plan within indicated separation distances (1;1000)
- 3. Indicative layout of proposed MUGA
- 4. Cross section of MUGA
- 5. Illustrated examples of MUGAs
- 6. extract from submitted Design and Access Statement showing master plan of site including MUGA
- 7. Site photos

#### 1. Location Plan



## 2. Site plan within indicated separation distances (1;1000)



### 3. Indicative layout of proposed MUGA



#### 4. Cross section of MUGA



## 5. Illustrated examples of MUGAs

# Examples of Anfield Multi Use Games Area











6. Extract from submitted Design and Access Statement showing proposed master plan of site including MUGA (indicative only).

Master Plan showing proposed refurbishment of S E Corner of JWP



# 7. Site photos

View from North west across to site



View north to south



## View from Melrose Avenue entrance/east