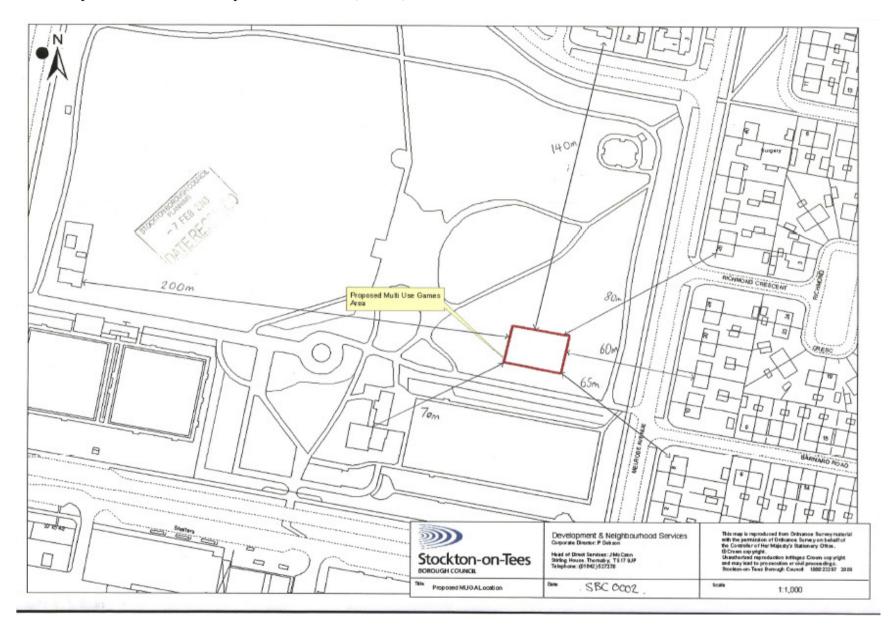

### Appendices for 13/0275/FUL Proposed MUGA at John Whitehead Park

- 1. Location Plan (scale 1;1250)
- 2. Site plan within indicated separation distances (1;1000)
- 3. Indicative layout of proposed MUGA
- 4. Cross section of MUGA
- 5. Illustrated examples of MUGAs
- 6. extract from submitted Design and Access Statement showing master plan of site including MUGA
- 7. Site photos

#### 1. Location Plan



## 2. Site plan within indicated separation distances (1;1000)



### 3. Indicative layout of proposed MUGA



#### 4. Cross section of MUGA



## 5. Illustrated examples of MUGAs

# Examples of Anfield Multi Use Games Area











6. Extract from submitted Design and Access Statement showing proposed master plan of site including MUGA (indicative only).

Master Plan showing proposed refurbishment of S E Corner of JWP



# 7. Site photos

View from North west across to site



View north to south



## View from Melrose Avenue entrance/east