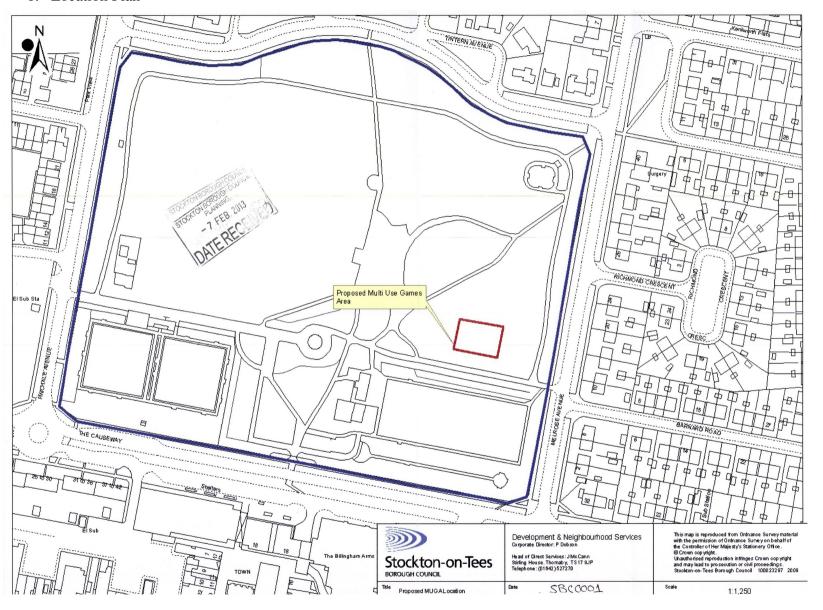

### Appendices for 13/0275/FUL Proposed MUGA at John Whitehead Park

- 1. Location Plan (scale 1;1250)
- 2. Site plan within indicated separation distances (1;1000)
- 3. Indicative layout of proposed MUGA
- 4. Cross section of MUGA
- 5. Illustrated examples of MUGAs
- 6. extract from submitted Design and Access Statement showing master plan of site including MUGA
- 7. Site photos

#### 1. Location Plan



## 2. Site plan within indicated separation distances (1;1000)



### 3. Indicative layout of proposed MUGA



#### 4. Cross section of MUGA



## 5. Illustrated examples of MUGAs

# Examples of Anfield Multi Use Games Area











6. Extract from submitted Design and Access Statement showing proposed master plan of site including MUGA (indicative only).

Master Plan showing proposed refurbishment of S E Corner of JWP



# 7. Site photos

View from North west across to site



View north to south



## View from Melrose Avenue entrance/east